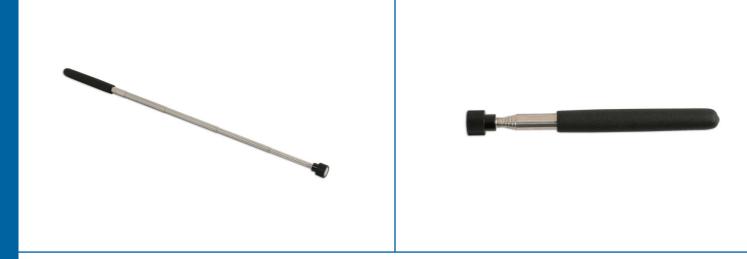

## Magnetic Pick Up Tool 1.6kgs

Magnetic pick-up tool, with a long telescopic reach of 670mm, ideal for retrieval from deep, hard to access areas. The robust, stainless steel tool has a lift capacity of up to 1.6Kg and the magnet is housed in a protective sleeve to prevent the magnet sticking to the side of the engine.

## **Additional Information**

- · Magnetic, extending pick-up tool with protective sleeve to stop magnet sticking to the engine.
- Lifting capacity up to 1.6Kg.
- · Soft grip handle.
- Telescopic, extends from 170mm to 670mm.
- · Robust stainless steel construction.