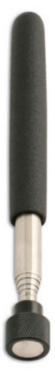

## Magnetic Pick Up Tool 1.6kgs

Magnetic pick-up tool, with a long telescopic reach of 670mm, ideal for retrieval from deep, hard to access areas. The robust, stainless steel tool has a lift capacity of up to 1.6Kg and the magnet is housed in a protective sleeve to prevent the magnet sticking to the side of the engine.

## **Additional Information**

- · Magnetic, extending pick-up tool with protective sleeve to stop magnet sticking to the engine.
- Lifting capacity up to 1.6Kg.
- · Soft grip handle.
- Telescopic, extends from 170mm to 670mm.
- · Robust stainless steel construction.