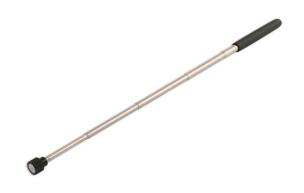

## Magnetic Pick Up Tool 1.6kgs

Magnetic pick-up tool, with a long telescopic reach of 670mm, ideal for retrieval from deep, hard to access areas. The robust, stainless steel tool has a lift capacity of up to 1.6Kg and the magnet is housed in a protective sleeve to prevent the magnet sticking to the side of the engine.

## **Additional Information**

- · Magnetic, extending pick-up tool with protective sleeve to stop magnet sticking to the engine.
- Lifting capacity up to 1.6Kg.
- · Soft grip handle.
- Telescopic, extends from 170mm to 670mm.
- · Robust stainless steel construction.